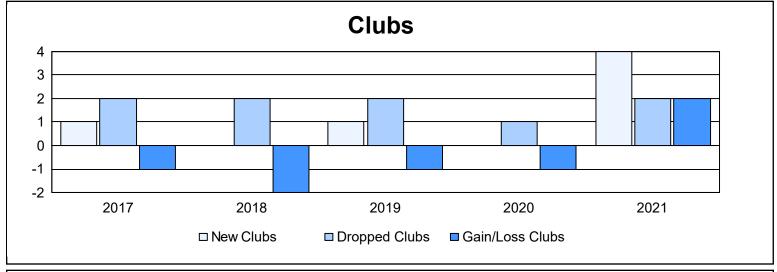

District 14 A As of June 2021 Cumulative

| Year      | New<br>Clubs | Dropped<br>Clubs | Gain/<br>Loss<br>Clubs | New<br>Members | Charter<br>Members | Reinstate<br>Members | Transfer<br>Members | Total<br>Member<br>Added | Total<br>Members<br>Dropped | Gain/<br>Loss<br>Members |
|-----------|--------------|------------------|------------------------|----------------|--------------------|----------------------|---------------------|--------------------------|-----------------------------|--------------------------|
| 2016-2017 | 1            | 2                | -1                     | 138            | 33                 | 5                    | 8                   | 184                      | 223                         | -39                      |
| 2017-2018 | 0            | 2                | -2                     | 151            | 10                 | 2                    | 3                   | 166                      | 271                         | -105                     |
| 2018-2019 | 1            | 2                | -1                     | 91             | 29                 | 15                   | 2                   | 137                      | 129                         | 8                        |
| 2019-2020 | 0            | 1                | -1                     | 123            | 3                  | 0                    | 4                   | 130                      | 178                         | -48                      |
| 2020-2021 | 4            | 2                | 2                      | 43             | 141                | 9                    | 8                   | 201                      | 220                         | -19                      |
| Average   | 1            | 2                | -1                     | 109            | 43                 | 6                    | 5                   | 164                      | 204                         | -41                      |